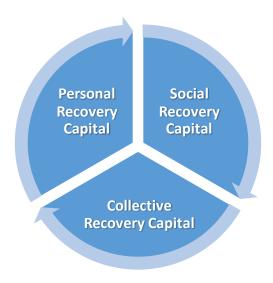

## WHAT IS RECOVERY CAPITAL?

"The breadth and depth of internal and external resources that can be drawn upon to initiate and sustain recovery from AOD [alcohol and other drug problems." White and Cloud (2008):

"Recovery capital and restorative capital are unlike financial capital in that they are not depleted through use....."

• Braithwaite, 2022, p. 363

## RECOVERY CAPITAL GROWS AND IT'S MEASUREABLE

"Recovery Capital builds and grows through trust, it ripples into the community, and it can be measured."-Dr. David Best, July 11, 2024

RECOVERY IS SHARED MUTUAL GROWTH AND GIVING BACK, A KIND OF RECIPROCAL ALTRUISM. EXTEND THAT TO COMMUNITIES AND YOU HAVE AN INCLUSIVE RECOVERY CITY---ONE WHERE EVERBODY WINS.